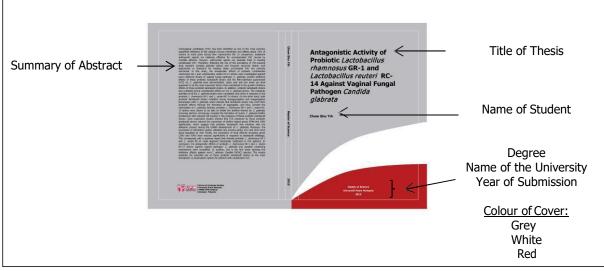

## THESIS BINDING

- (i) The back cover of the thesis will carry the thesis summary. The thesis abstract should be summarized to about <u>300 words</u> for this purpose.
- (ii) The thesis is to be bound into a book form with A4 size.
- (iii) 80gm paper should be used for the printing of the thesis to enhance the quality of printing on both sides of the paper.
- (iv) Cover of the thesis are as follows:

### (v) The following items should be prepared for the binding process:

- Summary of the abstract (about 300 words)
- A softcopy of thesis in PDF file (A4 format)
- (vi) The proposed bookstore for the binding process: