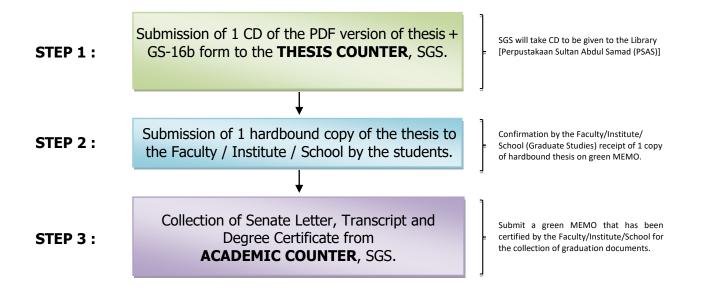

## GUIDELINES FOR SUBMISSION OF FINAL THESIS (HARDBOUND) AFTER ENDORSEMENT BY THE SENATE

- 1) Upon endorsement by the Senate, the student shall submit the following to the School of Graduate Studies:
  - (i) Copy of the final thesis (hardbound) for the Faculty/ School/ Institute and member of the Supervisory Committee (if required)
  - (ii) one softcopy of the thesis on CD in a single file PDF
  - (iii) Form GS-16b
- 2) Please refer to the following for specific details:

### Notes :

- Thesis in A4 format (template) can be found on the SGS website > Thesis > Final Bound Copy of Thesis.
- Insert the page of approval sheet obtained from SGS into the thesis. Give the original approval sheet to
  the bookstore to be printed in the thesis. Failure to provide the original approval sheet will result in the
  thesis being rejected.
- If there is a problem with the approval sheet, please email or call staff in charge at SGS (Ext. No : 4150)
- Submission of 1 printed copy of thesis A4 (loose bound) that has been corrected the format to SGS for final review (before hardcover binding)
  - > You may collect back a thesis A4 (loose bound) after two (2) working day.
- Please get the signatures of the supervisory committee on Declaration by Members of Supervisory Committee and the form Status Confirmation for Thesis / Project Report and Copyright (last page) before submission thesis to SGS.
- Submission of hardbound thesis along with form GS-16b and 1 CD to SGS.

## SOFT COPY (CD)

- (i) The PDF version of the **final thesis** must be organized in a **single file** (for Library use).
- (ii) Do not use a password to open the file.
- (iii) Label for CD's cover (Please use CD-R) PDF:

# STEPS FOR SUBMISSION OF HARDBOUND THESIS, COLLECTION OF SENATE LETTER, TRANSCRIPT AND DEGREE CERTIFICATE

- Any further enquiries related to thesis matters, please email to sgs\_thesis@upm.edu.my
- Any enquiries related to graduation matters (Transcript, Senate Letter, Certificate), please email to sgs\_academic@upm.edu.my