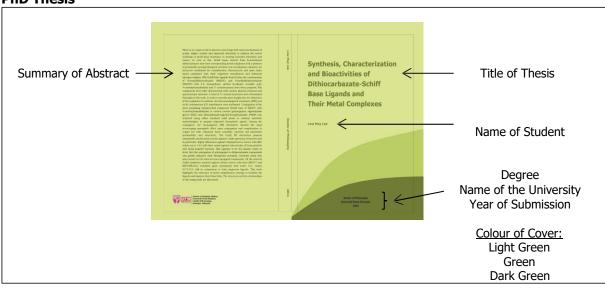

## THESIS BINDING

- (i) The back cover of the thesis will carry the thesis summary. The thesis abstract should be summarized to about <u>300 words</u> for this purpose.
- (ii) The thesis is to be bound into a book form with A4 size.
- (iii) 80gm paper should be used for the printing of the thesis to enhance the quality of printing on both sides of the paper.
- (iv) Cover of the thesis are as follows:

#### PhD Thesis

### (v) The following items should be prepared for the binding process:

- Summary of the abstract (about 300 words)
- A softcopy of thesis in PDF file (A4 format)
- (vi) The proposed bookstore for the binding process: