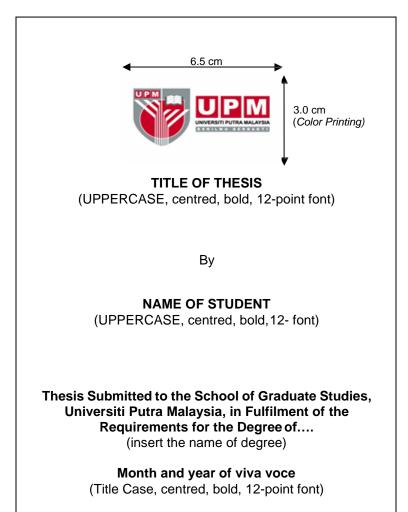

the bookstore to be printed in the thesis. Failure to provide the original approval sheet will result in the
  thesis being rejected.
- If there is a problem with the approval sheet, please email or call staff in charge at SGS (Ext. No : 4150)
- Submission of 1 printed copy of thesis A4 (loose bound) that has been corrected the format to SGS for final review (before hardcover binding)
  - > You may collect back a thesis A4 (loose bound) after two (2) working day.
- Please get the signatures of the supervisory committee on Declaration by Members of Supervisory Committee and the form Status Confirmation for Thesis / Project Report and Copyright (last page) before submission thesis to SGS.
- Submission of hardbound thesis along with form GS-16b and 1 CD to SGS.

## **FRONT PAGE OF THESIS**



## SOFT COPY (CD)

- (i) The PDF version of the **final thesis** must be organized in a **single file** (for Library use).
- (ii) Do not use a password to open the file.
- (iii) Label for CD's cover (Please use CD-R) PDF:

| Full Name:             |  |
|------------------------|--|
| Matric No.:            |  |
| Programme:             |  |
| Field of Study:        |  |
| Faculty/Institute:     |  |
| Senate Date:           |  |
| Final Title of Thesis: |  |
|                        |  |

## THESIS BINDING

- (i) The back cover of the thesis will carry the thesis summary. The thesis abstract should be summarized to about <u>300 words</u> for this purpose.
- (ii) The thesis is to be bound into a book form with A4 size.
- (iii) 80gm paper should be used for the printing of the thesis to en